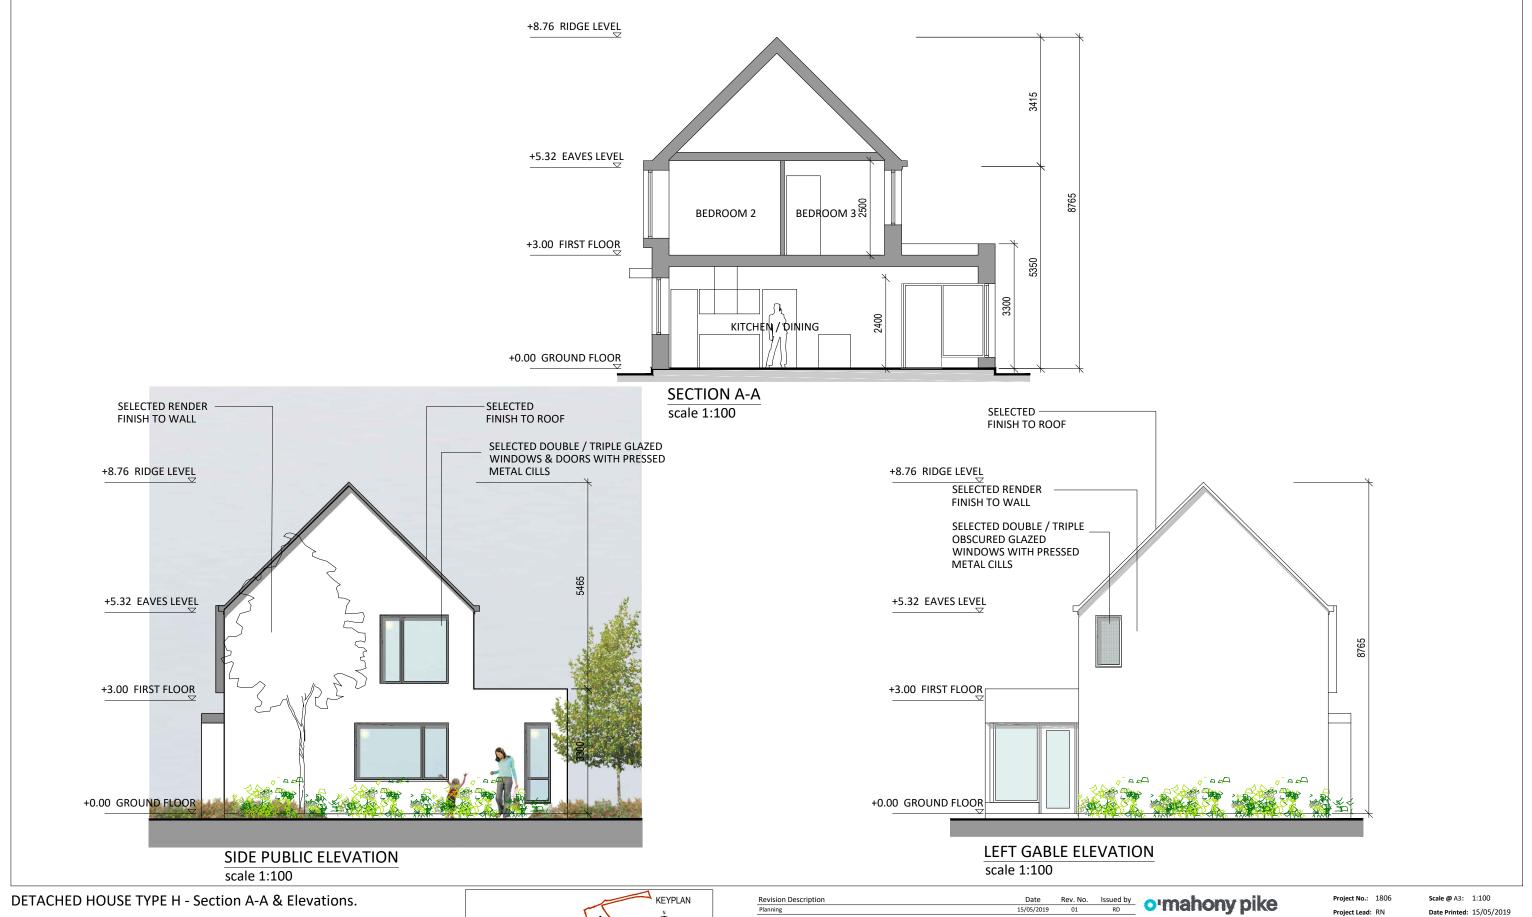

Location: Blackrock, Dundalk, Co. Louth
Client: Kingsbridge Consultancy Ltd.

Drawing Title: HOUSE TYPE H - Section A-A & Elevations
Drawing No.: 1806-OMP-HTH-00-DR-A-XX-20001

Suitability - Checked By - Date